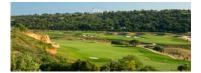

## Par 72, 6598m

Designed by Nick Faldo, and opened in 2008 this 6598m par 72 championship course demands careful An abundance of cacti and wild herbs, spartan Holm oaks and ancient olive trees and desert scrub bunk

There are incredible views in this layout of beautiful undulating land.

Well placed tee off areas provide you with challenging tee shots and the course requires that you make The opening par 4 of 415 metres is played from an elevated tee and the approach is to an elevated gree